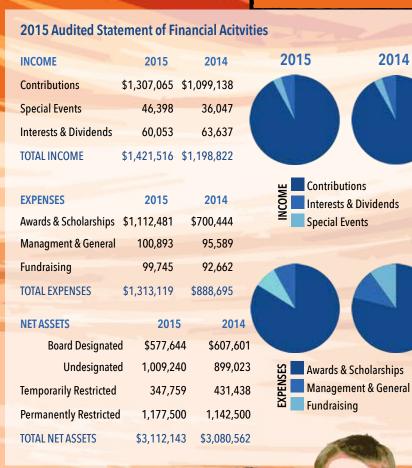

increases opportunities for youth by providing them intensive, individualized career exploration and planning, as well as educational and employment development services.



Piloted in 2014 and fully implemented in 2015, the AFFCF Keys to Success program provided services to 165 youth in 2015.

Outcomes to date (December 2015) for youth in the program are promising:







Number of participating youth completing career exploration and planning services within 90 days of intake

Number of youth achieving one or more goals of their individual service plan within six months of enrollment

Number of youth retained after one year of service and continuing to make progress toward a longterm career goal



Youth achieving one or more ISP goals within a year of enrollment

### OUR FINANCES ...



# IT COSTS AFFCF JUST \$.09 TO RAISE \$1.

#### OUR LEADERS ....

A committed and talented board of directors oversees AFFCF, governing our award processes, marketing and fundraising activities and Keys to Success program.

TAMERA SHANKER Board Chair The Shanker Law Firm, PLC KAREN BROWN Board Vice Chair CenturyLink CARLIAN DAWSON, EdD Secretary FIBCO Family Services

GREG LECHOWSKI Treasurer DermaForce Solutions

ANGELA FLOREZ Valle del Sol JAY BERENS RS Solutions

MEREDITH DEANGELIS Village Health Clubs & Spas

E'LISA HARRISON Wells Fargo Bank

LIN LECLAIR TURNER 1st Choice Tax Solutions

> CAROLINE LAUTT-OWENS Dependent Chldren's Services, Arizona Supreme Court

KATIE LANE MABARDY Project C.U.R.E.

CATHY MCALLISTER VNSA

**BENJAMIN NORRIS** Arizona Attorney General's Office

RICK RENT