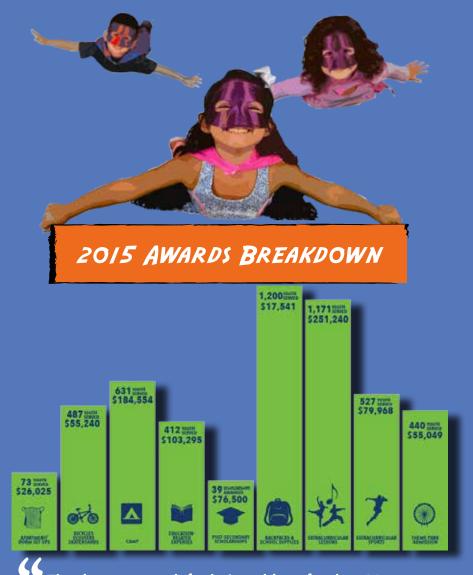

### CREATING SUPER LIVES FOR SUPER KIDS



## www.affcf.org

### 2015 BY THE NUMBERS ...

**18, 600** children in Arizona's foster care system

children served by AFFCF, a 50% increase over 2014

#### MEANWHILE ...

"If any children can benefit from extracurricular activities, it is foster youth. Extracurricular activities address three areas of concern for foster youth, namely academic achievement, behavioral problems and identity development..."

#### NATIONAL CENTER FOR YOUTH LAW



Thank you so much for being able to fund me! I can now graduate on time...knowing I gave it my best. People believed I would never graduate...never be successful in life. With your help, I know I can. I plan to join the Navy and then become a group home staff member, to help and change lives as other did for me.

- C.D., age 17

## KEYS TO SUCCESS ...

Based on research, as well as informational interviews

conducted with a wide variety of service providers in Maricopa County, AFFCF identified youth transitioning out of the foster care system as a population that continued to need additional support to achieve self-sufficiency.



The Keys to Success program increases opportunities for youth by providing them intensive, individualized career exploration and planning, as well as education