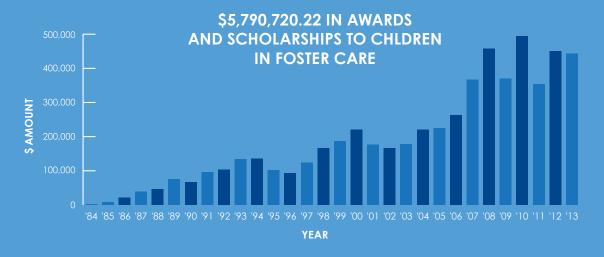

"THE ONLY WAY TO HAVE A FRIEND IS TO BE ONE."

~ RW Emerson

AFFCF awarded our one-millionth dollar to two girls for tap dance lessons in 1996, marking the beginning of a legacy of 'millionth dollar' milestones. As of December 31, 2013 we have awarded more than \$5.7 million to 26,168 children statewide.